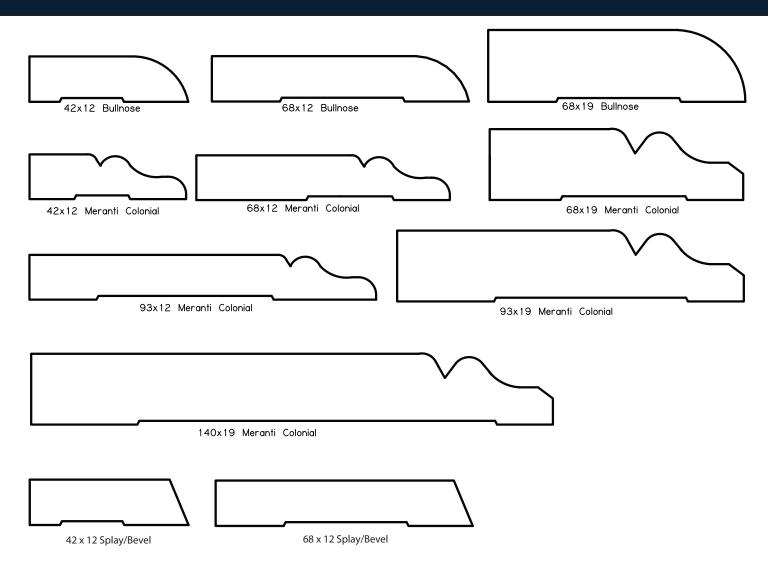

# Hormanti

## ...the right choice





### **STANDARD ARCH & SKIRT PROFILE**



#### **TRIM PROFILE**



#### DAR RANGE



#### **STORAGE & HANDLING**

Timber is a natural product and it will react to changes in the environment during the life of the product. Every effort is made during manufacturing to minimise the effect that these changes may have on the final appearance of the product, however swelling, staining and resin/tannin bleed are natural characteristics and may occur as a result of changes to climatic conditions. To minimise the opportunity for these changes to impact on the finished product we recommend the following steps be undertaken when storing, handling and installing these products.

- Timber should be kept dry stored at least 150mm off the ground and evenly supported in a well ventilated undercover area. Protect the product from all sources of