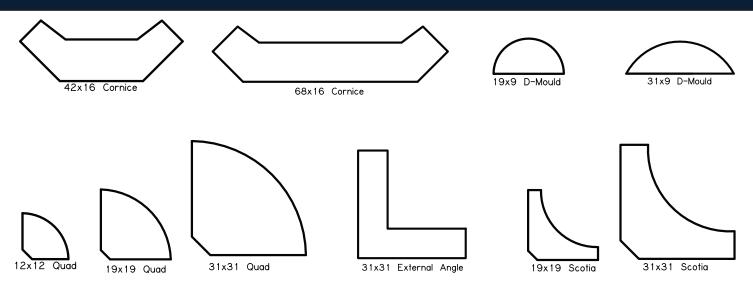

# Hormanti

## ...the right choice





### **STANDARD ARCH & SKIRT PROFILE**



#### **TRIM PROFILE**



#### DAR RANGE



#### **STORAGE & HANDLING**

Timber is a natural product and it will react to changes in the environment during the life of the product. Every effort is made during manufacturing to minimise the effect that these changes may have on the final appearance of the product, however swelling, staining and resin/tannin bleed are natural characteristics and may occur as a result of changes to climatic conditions. To minimise the opportunity for these changes to impact on the finished product we recommend the following steps be undertaken when storing, handling and installing these products.

- Timber should be kept dry stored at least 150mm off the ground and evenly supported in a well ventilated undercover area. Protect the product from all sources of moisture, (including grou