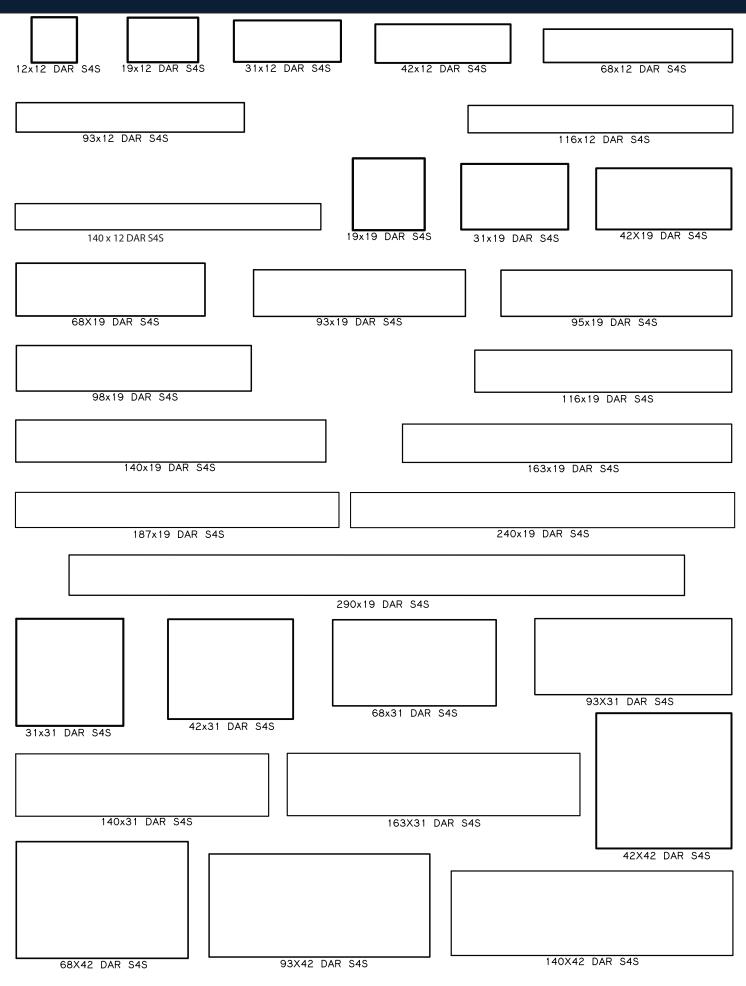

# Hormanti

## ...the right choice





### **STANDARD ARCH & SKIRT PROFILE**



#### **TRIM PROFILE**



#### DAR RANGE



#### **STORAGE & HANDLING**

Timber is a natural product and it will react to changes in the environment during the life of the product. Every effort is made during manufacturing to minimise the effect that these changes may have on the final appearance of the product, however swelling, staining and resin/tannin bleed are natural characteristics and may occur as a result of changes to climatic conditions. To minimise the opportunity for these changes to impact on the finished product we recommend the following steps be undertaken when storing, handling and installing these products.

- Timber should be kept dry stored at least 150mm off the ground and evenly supported in a well ventilated undercover area. Protect the product from all sources of moisture, (including ground moisture), humi